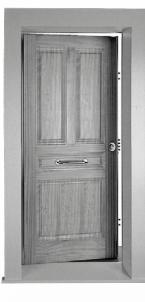

DESCRIPTION                                             |     |             |
|---------------------------------------------------------|-----|-------------|
| STANDARD ESSENCE                                        |     | Price €     |
| Subframe 900x2100                                       |     |             |
| Main door model Difesa CL                               |     |             |
| With european cylinder 11 closure points                |     |             |
| External covering model Auriga/K RAL 7040 alluminium    |     |             |
| Internal covering not included                          |     |             |
| Kit handle Universal with big handle Sogno glossy cromo |     | 2650,00     |
| 2000                                                    | Lik | e cataloaue |



| DESCRIPTION                                            |         |
|--------------------------------------------------------|---------|
| STANDARD ESSENCE                                       | Price € |
| Subframe 900x2100                                      |         |
| Main door model Difesa CL                              |         |
| With european cylinder 11 closure points               |         |
| External covering model R4 mass iroko                  |         |
| Internal covering not included                         |         |
| Kit handle Universal brass with big handle Aster brass | 3250,00 |

Like catalogue.

MOD. PEGASO



# MOD. IDRADESCRIPTIONSTANDARD ESSENCEPrice €Subframe 900x2100Main door model Difesa CLWith european cylinder 11 closure pointsExternal covering