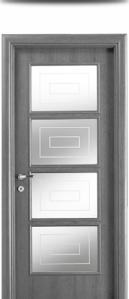

#### DOORS

| DESCRIPTION                                                                                                                                           | Price € |
|-------------------------------------------------------------------------------------------------------------------------------------------------------|---------|
| Leaf door to arrange completed with jamb, packing and tabs (bench of 25 pieces) natural tanganica , dark tanganica, white, cherry and antique walnut. | 230,00  |
| Leaf door to arrange completed with jamb, packing and tabs (bench of 25 pieces) wengè, white rovere.                                                  | 262,00  |

#### FRAME

| DESCRIPTION                                                                                                                                                | Price € |
|------------------------------------------------------------------------------------------------------------------------------------------------------------|---------|
| Jamb, packing and tabs for door profile to arrange sp. 10,5 cm<br>natural tanganica, dark tanganica, white, cherry and antique walnut.                     | 115,00  |
| Jamb, packing and tabs for door profile to arrange sp. 10,5 cm<br>wengè, white rovere.                                                                     | 124,00  |
| Jamb, packing, tabs and clasps for arranged door profile sp. 10,5 cm<br>natural tanganica, dark tanganica, white, cherry and antique walnut.               | 143,00  |
| Jamb, packing, tabs and clasps for arranged door profile sp. 10,5 cm<br>wengè, white rovere.                                                               | 171,00  |
| Jamb, packing, tabs and clasps for arranged door profile sp. 13,0 and cm to 150 cm<br>natural tanganica, dark tanganica, white, cherry and antique walnut. | 227,00  |
| Jamb, packing, tabs and clasps for arranged door profile sp. 13,0 and cm to 150 cm wengè, white rovere.                                                    | 272,00  |
| Jamb, packing, tabs and clasps for arranged door profile sp. 160 cm to 30,0 cm<br>natural tanganica, dark tanganica, white, cherry and antique walnut.     | 286,00  |
| Jamb, packing, tabs and clasps for arranged door profile sp. 160 cm to 30,0 cm<br>wengè, white rovere.                                                     | 332,00  |
| Jamb, packing, tabs and clasps for arranged door profile sp. 31,0 cm to 40,0 cm<br>natural tanganica, dark tanganica, white, cherry and antique walnut.    | 306,00  |
| Jamb, packing, tabs and clasps for arranged door profile sp. 31,0 cm to 40,0 cm<br>wengè, white rovere.                                                    | 367,00  |

#### PANEL

| DESCRIPTION                                                                                                                   | Price € |
|-------------------------------------------------------------------------------------------------------------------------------|---------|
| Panel for door profile to arrange without lock tampering natural tanganica, dark tanganica, white, cherry and antique walnut. | 115,00  |
| Panel for door profile to arrange without lock tampering wengè, white rovere.                                                 | 138,00  |
| Panel for arranged door profile with lock and clasps natural tanganica, dark tanganica, white, cherry and antique walnut.     | 146,00  |
| Panel for arranged door profile with lock and clasps wengè, white rovere.                                                     | 175,00  |