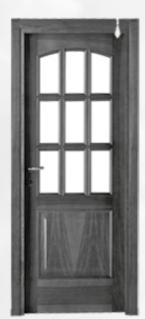

Standard size 70-75-80x2100 Standard size 70-75-80x2000 Like photograph in catalogue Grate real INGLISH STYLE with 9 glasses