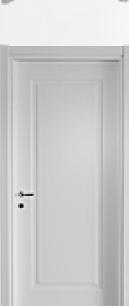

le door with lock     | 1148,00 | Sliding double door with lock     | 1088,00 |

Sliding doors thickness panel 44



#### MOD. GARDENIA\*

| DESCRIPTION                       |         |                                   |         |
|-----------------------------------|---------|-----------------------------------|---------|
| STANDARD ESSENCES                 | Price € | WENGE' - WHITE ROVERE             | Price € |
| Leaf profile with one door        | 575,00  | Leaf profile with one door        | 690,00  |
| Leaf profile with doubledoor      | 1150,00 | Leaf profile with doubledoor      | 1380,00 |
| Sliding one door with plug handle | 633,00  | Sliding one door with plug handle | 749,00  |
| Sliding double door with lock     | 1314,00 | Sliding double door with lock     | 1546,00 |







#### Laquered Doors



#### DESCRIPTION

|                                   | _       |
|-----------------------------------|---------|
| RAL STANDARD 1013/9001/9010/1015  | Price € |
| Leaf profile with one door        | 650,00  |
| Leaf profile with doubledoor      | 1300,00 |
| Sliding one door with plug handle | 650,00  |
| Sliding double door with lock     | 1348,00 |

In laquered are availiables other draws (see Flexographic) For model Primule  $+ \notin 70,00$ 

#### MOD. GEMMA

| DESCRIPTION                                           |         |
|-------------------------------------------------------|---------|
| PANEL LAQUERED POST- RAL STANDARD 1013/9001/9010/1015 | Price € |
| Leaf profile with one door                            | 530,00  |
| Leaf profile with doubledoor