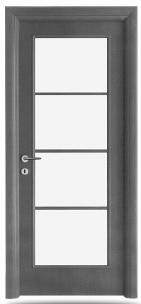

#### MOD. DEMETRA

| DESCRIPTION                       |         |                                   |         |  |
|-----------------------------------|---------|-----------------------------------|---------|--|
| STANDARD ESSENCE                  | Price € | WENGE' - WHITE ROVERE             | Price € |  |
| Leaf profile with one door        | 501,00  | Leaf profile with one door        | 601,00  |  |
| Leaf profile with doubledoor      | 1000,00 | Leaf profile with doubledoor      | 1200,00 |  |
| Sliding one door with plug handle | 559,00  | Sliding one door with plug handle | 670,00  |  |
| Sliding double door with lock     | 1162,00 | Sliding double door with lock     | 1388,00 |  |