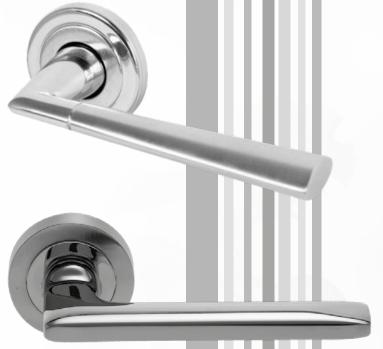

#### Accessories for armoured doors

| HAN         | DLES     |
|-------------|----------|
| DESCRIPTION |          |
|             | Prezzo € |
| Brass       | 129,00   |
| Satiny      | 103,20   |

| HAN        | DLES    |
|------------|---------|
| ESCRIPTION |         |
|            | Price € |
|            | 138,80  |
|            | 112.80  |

|        |        |   | HAN         |   |
|--------|--------|---|-------------|---|
|        |        | D | DESCRIPTION |   |
|        |        |   |             |   |
|        | Brass  |   |             |   |
|        | Satiny |   |             |   |
| 19.924 |        |   |             | i |