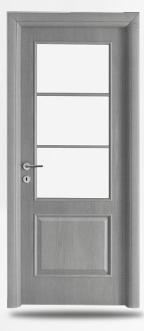

#### MOD. GARDENIA\*

| DESCRIPTION                       |         |                                   |         |
|-----------------------------------|---------|-----------------------------------|---------|
| STANDARD ESSENCES                 | Price € | WENGE' - WHITE ROVERE             | Price € |
| Leaf profile with one door        | 575,00  | Leaf profile with one door        | 690,00  |
| Leaf profile with doubledoor      | 1150,00 | Leaf profile with doubledoor      | 1380,00 |
| Sliding one door with plug handle | 633,00  | Sliding one door with plug handle | 749,00  |
| Sliding double door with lock     | 1314,00 | Sliding double door with lock     | 1546,00 |