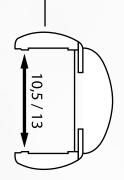

#### **STANDARD**

600 X 2100 mm sp.10,5 650 X 2100 mm sp.10,5

nm sp.10,5 700 X 2100 mm sp.10,5 800 X 2100 mm sp.10,5 nm sp.10,5 750 X 2100 mm sp.10,5 900 X 2100 mm sp.10,5 OUTSIZE + 25%

ရှိ

#### FRAME

| DESCRIPTION                                                                                                                                                | Price € |
|------------------------------------------------------------------------------------------------------------------------------------------------------------|---------|
| Jamb, packing and tabs for door profile to arrange sp. 10,5 cm<br>natural tanganica, dark tanganica, white, cherry and antique walnut.                     | 115,00  |
| Jamb, packing and tabs for door profile to arrange sp. 10,5 cm<br>wengè, white rovere.                                                                     | 124,00  |
| Jamb, packing, tabs and clasps for arranged door profile sp. 10,5 cm<br>natural tanganica, dark tanganica, white, cherry and antique walnut.               | 143,00  |
| Jamb, packing, tabs and clasps for arranged door profile sp. 10,5 cm<br>wengè, white rovere.                                                               | 171,00  |
| Jamb, packing, tabs and clasps for arranged door profile sp. 13,0 and cm to 150 cm<br>natural tanganica, dark tanganica, white, cherry and antique walnut. | 227,00  |
| Jamb, packing, tabs and clasps for arranged door profile sp. 13,0 and cm to 150 cm wengè, white rovere.                                                    | 272,00  |
| Jamb, packing, tabs and clasps for arranged door profile sp. 160 cm to 30,0 cm<br>natural tanganica, dark tanganica, white, cherry and antique walnut.     | 286,00  |
| Jamb, packing, tabs and clasps for arranged door profile sp. 160 cm to 30,0 cm<br>wengè, white rovere.                                                     | 332,00  |
| Jamb, packing, tabs and clasps for arranged door profile sp. 31,0 cm to 40,0 cm<br>natural tanganica, dark tanganica, white, cherry and antique walnut.    | 306,00  |
| Jamb, packing, tabs and clasps for arranged door profile sp. 31,0 cm to 40,0 cm<br>wengè, white rovere.                                                    | 367,00  |