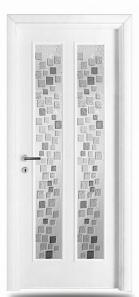

-----------|---------|------------------------------------------|---------|--|
| STANDARD ESSENCE Price € WENGE' - WHITE ROVERE |         |                                          |         |  |
| Leaf profile with one door                     | 511,00  | <b>511,00</b> Leaf profile with one door |         |  |
| Leaf profile with doubledoor 1023,00 Lea       |         | Leaf profile with doubledoor             | 1227,00 |  |
| Sliding one door with plug handle              | 570,00  | Sliding one door with plug handle        | 684,00  |  |
| Sliding double door with lock                  | 1188,00 | Sliding double door with lock            | 1416,00 |  |

For wengè and white rovere, bosses instead of diamonded, will be smooth with thickness mm 8. For outsize in height +25% in large +25%





MOD. TARA

| 1. |
|----|
|    |

| DESCRIPTION                                                           |        |                                   |         |  |
|-----------------------------------------------------------------------|--------|-----------------------------------|---------|--|
| STANDARD ESSENCE Price € WENGE' - WHITE ROVERE                        |        |                                   |         |  |
| Leaf profile with one door                                            | 623,00 | Leaf profile with one door        | 747,00  |  |
| Leaf profile with doubledoor 1246,00 Leaf profile with doubledoor     |        |                                   | 1495,00 |  |
| Sliding one door with plug handle                                     | 682,00 | Sliding one door wit