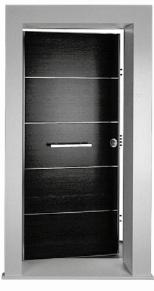

#### Armoured doors

DESCRIPTION

Like catalogue

MOD. VEGA

3700,00

Price €

|                                                   | DESCRIPTION                                                 |         |  |  |
|---------------------------------------------------|-------------------------------------------------------------|---------|--|--|
|                                                   | STANDARD ESSENCE                                            |         |  |  |
| Γ                                                 | Subframe 900x2100                                           |         |  |  |
|                                                   | Main door model Difesa CL                                   |         |  |  |
| With european cylinder 15 closure points          |                                                             |         |  |  |
| External covering pantographic mm.14 okoume tinto |                                                             |         |  |  |
| ſ                                                 | Internal covering wenge with inserted cristals cut diamonds |         |  |  |
|                                                   | Kit handle Planet Q gloossy cromo                           | 3100,00 |  |  |