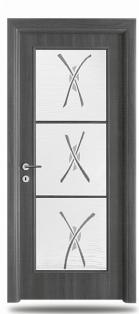

#### DOORS

| DESCRIPTION                                                                                                                                           | Price € |
|-------------------------------------------------------------------------------------------------------------------------------------------------------|---------|
| Leaf door to arrange completed with jamb, packing and tabs (bench of 25 pieces) natural tanganica , dark tanganica, white, cherry and antique walnut. | 230,00  |
| Leaf door to arrange completed with jamb, packing and tabs (bench of 25 pieces) wengè, white rovere.                                                  | 262,00  |

#### FRAME

| DESCRIPTION                                                                                                                                                | Price € |
|------------------------------------------------------------------------------------------------------------------------------------------------------------|---------|
| Jamb, packing and tabs for door profile to arrange sp. 10,5 cm<br>natural tanganica, dark tanganica, white, cherry and antique walnut.                     | 115,00  |
| Jamb, packing and tabs for door profile to arrange sp. 10,5 cm<br>wengè, white rovere.                                                                     | 124,00  |
| Jamb, packing, tabs and clasps for arranged door profile sp. 10,5 cm<br>natural tanganica, dark tanganica, white, cherry and antique walnut.               | 143,00  |
| Jamb, packing, tabs and clasps for arranged door profile sp. 10,5 cm<br>wengè, white rovere.                                                               | 171,00  |
| Jamb, packing, tabs and clasps for arranged door profile sp. 13,0 and cm to 150 cm<br>natural tanganica, dark tanganica, white, cherry and antique walnut. | 227,00  |
| Jamb, packing, tabs and clasps for arranged door profile sp. 13,0 and cm to 150 cm wengè, white rovere.                                                    | 272,00  |
| Jamb, packing, tabs and clasps for arranged door profile sp. 160 cm to 30,0 cm<br>natural tanganica, dark tanganica, white, cherry and antique walnut.     | 286,00  |
| Jamb, packing, tabs and clasps for arranged door profile sp. 160 cm to 30,0 cm<br>wengè, white rovere.                                                     | 332,00  |
| Jamb, packing, tabs and clasps for arranged door profile sp. 31,0 cm to 40,0 cm<br>natural tanganica, dark tanganica, white, cherry and antique walnut.    | 306,00  |
| Jamb, packing, tabs and clasps for arranged door profile sp. 31,0 cm to 40,0 cm<br>wengè, white rovere.                                                    | 367,00  |

#### PANEL

| DESCRIPTION                                                                                                                   | Price € |
|-------------------------------------------------------------------------------------------------------------------------------|---------|
| Panel for door profile to arrange without lock tampering natural tanganica, dark tanganica, white, cherry and antique walnut. | 115,00  |
| Panel for door profile to arrange without lock tampering wengè, white rovere.                                                 | 138,00  |
| Panel for arranged door profile with lock and clasps natural tanganica, dark tanganica, white, cherry and antique walnut.     | 146,00  |
| Panel for arranged door profile with lock and clasps wengè, white rovere.                                                     | 175,00  |