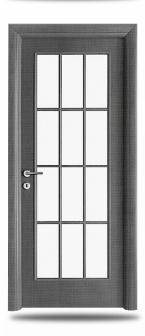

| the second se |         | MOD. ARTED                        | MIDE    |
|-----------------------------------------------------------------------------------------------------------------|---------|-----------------------------------|---------|
|                                                                                                                 | DESCR   | IPTION                            |         |
| STANDARD ESSENCE                                                                                                | Price € | WENGE' - WHITE ROVERE             | Price € |
| Leaf profile with one door                                                                                      | 554,00  | Leaf profile with one door        | 665,00  |
| Leaf profile with doubledoor                                                                                    | 1108,00 | Leaf profile with doubledoor      | 1329,00 |
| Sliding one door with plug handle                                                                               | 613,00  | Sliding one door with plug handle | 735,00  |
| Sliding double door with lock                                                                                   | 1273.00 | Sliding double door with lock     | 1518.00 |