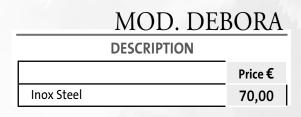

#### Accessories for armoured doors

| HAN         | DLES     |
|-------------|----------|
| DESCRIPTION |          |
|             | Prezzo € |
| Brass       | 129,00   |
| Satiny      | 103,20   |

| HAN        | DLES    |
|------------|---------|
| ESCRIPTION |         |
|            | Price € |
|            | 138,80  |
|            | 112.80  |

|        |        |   | HAN         |   |
|--------|--------|---|-------------|---|
|        |        | D | DESCRIPTION |   |
|        |        |   |             |   |
|        | Brass  |   |             |   |
|        | Satiny |   |             |   |
| 19.924 |        |   |             | i |

١đ

0.0

12

| DESCRIPTION  |         |
|--------------|---------|
|              | Price € |
| Glossy brass | 46,46   |
| Satiny cromo | 40,40   |
| Glossy cromo | 35,60   |

#### DOOR KNOCKERS

|            | Price € |
|------------|---------|
| Brass 110  | 78,00   |
| Satiny 110 | 81,00   |
| Brass 130  | 102,00  |
| Satiny 130 | 106,00  |

Handles availaibles only in the essences of the catalogue