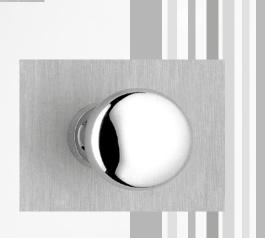

#### Accessories for armoured doors

| HAN         | DLES     |
|-------------|----------|
| DESCRIPTION |          |
|             | Prezzo € |
| Brass       | 129,00   |
| Satiny      | 103,20   |

| HAN        | DLES    |
|------------|---------|
| ESCRIPTION |         |
|            | Price € |
|            | 138,80  |
|            | 112.80  |

١đ

0.0

12

| DESCRIPTION  |         |
|--------------|---------|
|              | Price € |
| Glossy brass | 46,46   |
| Satiny cromo | 40,40   |
| Glossy cromo | 35,60   |