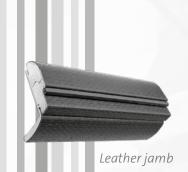

| Price € |
|-----------------------------------|---------|
| Leaf profile with one door        | 770,00  |
| Leaf profile with doubledoor      | 1540,00 |
| Sliding one door with plug handle | 770,00  |
| Sliding double door with lock     | 1588,00 |

White color with glossy center and opaque in lateral sides Ivory color with glossy center and opaque in lateral sides

#### MOD. STOCCOLMA

#### DESCRIPTION

|                                   | Price € |
|-----------------------------------|---------|
| Leaf profile with one door        | 700,00  |
| Leaf profile with doubledoor      | 1400,00 |
| Sliding one door with plug handle | 700,00  |
| Sliding double door with lock     | 1448,00 |

White color with ash center and opaque in lateral sides

#### JAMBS



Coffee



Capital



Cappuccino

Glossy White

Alluminium effect

Flexographic door





| DESCRIPTION                       |         |                                   | _       |
|-----------------------------------|---------|-----------------------------------|---------|
| ANTIQUE WALNUT/CHERRY             | Price € | WHITE                             | Price € |
| Leaf profile with one door        | 600,00  | Leaf profile with one door        | 570,00  |
| Leaf profile with doubledoor      | 1200,00 | Leaf profile with doubledoor      | 1140,00 |
| Sliding one door with plug handle | 600,00  | Sliding one door with plug handle | 570,00  |
| Sliding double door with lock     | 1248,00 | Sliding double door with lock     | 1188,00 |

Sliding doors thickness panel 44

MOD. CALLA\*

MO