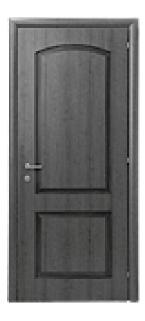

pital



Cappuccino

Glossy White

Alluminium effect

Flexographic door





| DESCRIPTION                       |         |                                   | _       |
|-----------------------------------|---------|-----------------------------------|---------|
| ANTIQUE WALNUT/CHERRY             | Price € | WHITE                             | Price € |
| Leaf profile with one door        | 600,00  | Leaf profile with one door        | 570,00  |
| Leaf profile with doubledoor      | 1200,00 | Leaf profile with doubledoor      | 1140,00 |
| Sliding one door with plug handle | 600,00  | Sliding one door with plug handle | 570,00  |
| Sliding double door with lock     | 1248,00 | Sliding double door with lock     | 1188,00 |

Sliding doors thickness panel 44

MOD. CALLA\*

MOD. PRIMULA\*



| DESCRIPTION                       |         |                                   |         |
|-----------------------------------|---------|-----------------------------------|---------|
| ANTIQUE WALNUT/CHERRY             | Price € | WHITE                             | Price € |
| Leaf profile with one door        | 550,00  | Leaf profile with one door        | 520,00  |
| Leaf profile with doubledoor      | 1100,00 | Leaf profile with doubledoor      | 1040,00 |
| Sliding one door with plug handle | 550,00  | Sliding one door with plug handle | 520,00  |
| Sliding double door with lock     | 1148,00 | Sliding double door with lock     | 1088,00 |

Sliding doors thickness panel 44



| DESCRIPTION                       |         |                                   |         |
|--------