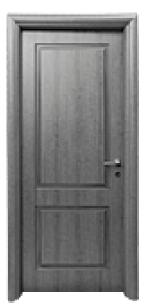

with lock     | 1088,00 |

Sliding doors thickness panel 44



| DESCRIPTION                       |         |                                   |         |
|-----------------------------------|---------|-----------------------------------|---------|
| ANTIQUE WALNUT/CHERRY             | Price € | WHITE                             | Price € |
| Leaf profile with one door        | 550,00  | Leaf profile with one door        | 520,00  |
| Leaf profile with doubledoor      | 1100,00 | Leaf profile with doubledoor      | 1040,00 |
| Sliding one door with plug handle | 550,00  | Sliding one door with plug handle | 520,00  |
| Sliding double door with lock     | 1148,00 | Sliding double door with lock     | 1088,00 |

Antique Walnut / Cherry Compost. + € 30,00 Sliding doors thickness panel 44



Flexographic door



|                                   |         | MOD. ORCHI                        | IDEA*   |
|-----------------------------------|---------|-----------------------------------|---------|
|                                   | DESCR   | IPTION                            | _       |
| ANTIQUE WALNUT/CHERRY             | Price € | WHITE                             | Price € |
| Leaf profile with one door        | 550,00  | Leaf profile with one door        | 520,00  |
| Leaf profile with doubledoor      | 1100,00 | Leaf profile with doubledoor      | 1040,00 |
| Sliding one door with plug handle | 550,00  | Sliding one door with plug handle | 520,00  |
| Sliding double door with lock     | 1148,00 | Sliding double door with lock     | 1088,00 |

Sliding doors thickness