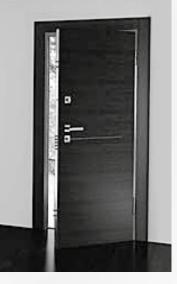

#### MOD. ANDROMEDA

| DESCRIPTION                                             |     |             |
|---------------------------------------------------------|-----|-------------|
| STANDARD ESSENCE                                        |     | Price €     |
| Subframe 900x2100                                       |     |             |
| Main door model Difesa CL                               |     |             |
| With european cylinder 11 closure points                |     |             |
| External covering model Auriga/K RAL 7040 alluminium    |     |             |
| Internal covering not included                          |     |             |
| Kit handle Universal with big handle Sogno glossy cromo |     | 2650,00     |
| 2000                                                    | Lik | e cataloaue |