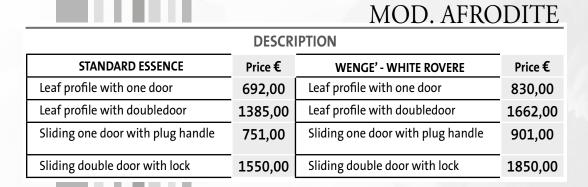

#### MOD. SAHARA

| DESCRIPTION                                      |         |
|--------------------------------------------------|---------|
| STANDARD ESSENCES with Post in standard coupling | Price € |
| Leaf profile with one door                       | 2180,00 |
| Leaf profile with doubledoor                     | 4360,00 |
| Sliding one door with plug handle                | 2180,00 |
| Sliding doubledoor with lock                     | 4408,00 |

For Porta Filo Muro please add rack frame 260,00 Availiables in : Quarz, Topaz, Amber materials