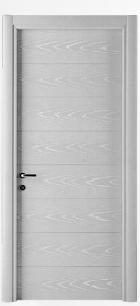

# $\label{eq:leaded} LEAF \ VERSION$ availiable with unique door or doubledoor

#### DOORS

| DESCRIPTION                                                                                                                                           | Price € |
|-------------------------------------------------------------------------------------------------------------------------------------------------------|---------|
| Leaf door to arrange completed with jamb, packing and tabs (bench of 25 pieces) natural tanganica , dark tanganica, white, cherry and antique walnut. | 230,00  |
| Leaf door to arrange completed with jamb, packing and tabs (bench of 25 pieces) wengè, white rovere.                                                  | 262,00  |