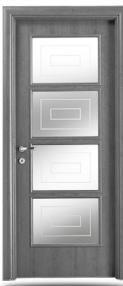

nstead of diamonded, will be smooth with thickness mm 8. For outsize in height +25% in large +25%



#### MOD. MINERVA

| DESCRIPTION                       |         |                                   |         |  |
|-----------------------------------|---------|-----------------------------------|---------|--|
| STANDARD ESSENCE                  | Price € | WENGE' - WHITE ROVERE             | Price € |  |
| Leaf profile with one door        | 470,00  | Leaf profile with one door        | 555,00  |  |
| Leaf profile with doubledoor      | 940,00  | Leaf profile with doubledoor      | 1112,00 |  |
| Sliding one door with plug handle | 529,00  | Sliding one door with plug handle | 635,00  |  |
| Sliding double door with lock     | 1106,00 | Sliding double door with lock     | 1318,00 |  |





#### MOD. ISIDE

| DESCRIPTION                       |         |                                   |         |  |
|-----------------------------------|---------|-----------------------------------|---------|--|
| STANDARD ESSENCE                  | Price € | WENGE' - WHITE ROVERE             | Price € |  |
| Leaf profile with one door        | 490,00  | Leaf profile with one door        | 588,00  |  |
| Leaf profile with doubledoor      | 980,00  | Leaf profile with doubledoor      | 1176,00 |  |
| Sliding one door with plug handle | 548,00  | Sliding one door with plug handle | 657,00  |  |
| Sliding double door with lock     | 1145,00 | Sliding double door with lock     | 1362,00 |  |

For wenge and white rovere, bosses instead of diamonded, will be smooth with thickness mm 8. For ou