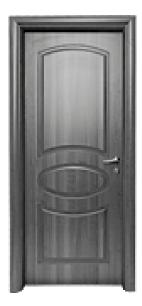

|
| Leaf profile with one door        | 770,00  |
| Leaf profile with doubledoor      | 1540,00 |
| Sliding one door with plug handle | 770,00  |
| Sliding double door with lock     | 1588,00 |

White color with glossy center and opaque in lateral sides Ivory color with glossy center and opaque in lateral sides

#### MOD. STOCCOLMA

#### DESCRIPTION

|                                   | Price € |
|-----------------------------------|---------|
| Leaf profile with one door        | 700,00  |
| Leaf profile with doubledoor      | 1400,00 |
| Sliding one door with plug handle | 700,00  |
| Sliding double door with lock     | 1448,00 |

White color with ash center and opaque in lateral sides

#### JAMBS



Coffee



Capital



Cappuccino

Glossy White

Alluminium effect

Flexographic door





| DESCRIPTION                       |         |                                   | _       |
|-----------------------------------|---------|-----------------------------------|---------|
| ANTIQUE WALNUT/CHERRY             | Price € | WHITE                             | Price € |
| Leaf profile with one door        | 600,00  | Leaf profile with one door        | 570,00  |
| Leaf profile with doubledoor      | 1200,00 | Leaf profile with doubledoor      | 1140,00 |
| Sliding one door with plug handle | 600,00  | Sliding one door with plug handle | 570,00  |
| Sliding double door with lock     | 1248,00 | Sliding double door with lock     | 1188,00 |

Sliding doors thickness panel 44

MOD. CALLA\*

MOD. PRIMULA\*



| DESCRIPTION                       |         |