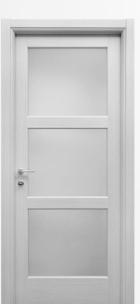

#### MOD. TOKYO

|                                   | DESCR   | IPTION                            |         |
|-----------------------------------|---------|-----------------------------------|---------|
| STANDARD ESSENCES                 | Price € | WHITE ROVERE                      | Price € |
| Leaf profile with one door        | 555,00  | Leaf profile with one door        | 595,00  |
| Leaf profile with doubledoor      | 1110,00 | Leaf profile with doubledoor      | 1190,00 |
| Sliding one door with plug handle | 555,00  | Sliding one door with plug handle | 595,00  |
| Sliding double door with lock     | 1158,00 | Sliding double door with lock     | 1238,00 |