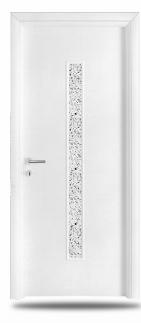

----------------------------------|---------|--|
| STANDARD ESSENCE Price € WENGE' - WHITE ROVERE   |                                   |                                               |         |  |
| Leaf profile with one door                       | 560,00 Leaf profile with one door |                                               | 672,00  |  |
| Leaf profile with doubledoor <b>1120,00</b> Leaf |                                   | Leaf profile with doubledoor                  | 1344,00 |  |
| Sliding one door with plug handle                | 619,00                            | <b>9,00</b> Sliding one door with plug handle |         |  |
| Sliding double door with lock                    | 1286,00                           | Sliding double door with lock                 | 1532,00 |  |



| DESCRIPTION                                                      |         |                                        |         |  |
|------------------------------------------------------------------|---------|----------------------------------------|---------|--|
| STANDARD ESSENCE Price € WENGE' - WHITE ROVERE                   |         |                                        |         |  |
| Leaf profile with one door                                       | 437,00  | 437,00 Leaf profile with one door      |         |  |
| Leaf profile with doubledoor 873,00 Leaf profile with doubledoor |         | 1047,00                                |         |  |
| Sliding one door with plug handle                                | 495,00  | 5,00 Sliding one door with plug handle |         |  |