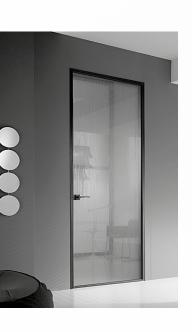

passage without closure        |         |
| Telescopic alluminium jamb          |         |
| Door profile with alluminium square |         |
| Satiny glass mm.7                   |         |
| Increase for window                 | 1800,00 |
| Handle not included                 |         |

Come da catalogo

#### MOD. EROS

| DESCRIPTION                                    | _       |  |  |
|------------------------------------------------|---------|--|--|
| STANDARD ESSENCE                               | Price € |  |  |
| Leaf door with one glass door                  |         |  |  |
| Leaf doubledoor to define on size              |         |  |  |
| Sliding one door with plug handle              |         |  |  |
| Sliding doubledoor with lock to define on size |         |  |  |









#### Alluminium doors



#### Armoured doors





DESCRIPTION

Like catalogue

MOD. VEGA

3700,00

Price €



|                                                   | DESCRIPTION                                                 |         |  |  |
|---------------------------------------------------|-------------------------------------------------------------|---------|--|--|
|                                                   | STANDARD ESSENCE                                            |         |  |  |
| Γ                                                 | Subframe 900x2100                                           |         |  |  |
|                                                   | Main door model Difesa CL                                   |         |  |  |
| With european cylinder