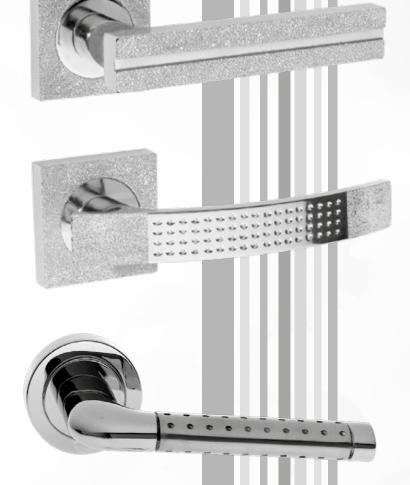

#### MOD. ELISA

|        | Price € |
|--------|---------|
| Satiny | 168,00  |

#### MOD. ALESSIA

| DESCRIPTION | _       |
|-------------|---------|
|             | Price € |
| Satiny      | 142,00  |

# MOD. SIMONA

DESCRIPTION

|        | Price € |
|--------|---------|
| Satiny | 166,00  |

# MOD. VALENTINA

DESCRIPTION

|        | Price € |
|--------|---------|
| Satiny | 136,00  |

#### MOD. GALA

|        | Price € |
|--------|---------|
| Satiny | 136,00  |

Handles availaibles only in the essences of the catalogue