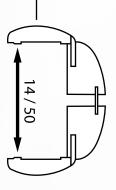

#### FRAME

| DESCRIPTION                                                                                                                                                | Price € |
|------------------------------------------------------------------------------------------------------------------------------------------------------------|---------|
| Jamb, packing and tabs for door profile to arrange sp. 10,5 cm<br>natural tanganica, dark tanganica, white, cherry and antique walnut.                     | 115,00  |
| Jamb, packing and tabs for door profile to arrange sp. 10,5 cm<br>wengè, white rovere.                                                                     | 124,00  |
| Jamb, packing, tabs and clasps for arranged door profile sp. 10,5 cm<br>natural tanganica, dark tanganica, white, cherry and antique walnut.               | 143,00  |
| Jamb, packing, tabs and clasps for arranged door profile sp. 10,5 cm<br>wengè, white rovere.                                                               | 171,00  |
| Jamb, packing, tabs and clasps for arranged door profile sp. 13,0 and cm to 150 cm<br>natural tanganica, dark tanganica, white, cherry and antique walnut. | 227,00  |
| Jamb, packing, tabs and clasps for arranged door profile sp. 13,0 and cm to 150 cm wengè, white rovere.                                                    | 272,00  |
| Jamb, packing, tabs and clasps for arranged door profile sp. 160 cm to 30,0 cm<br>natural tanganica, dark tanganica, white, cherry and antique walnut.     | 286,00  |
| Jamb, packing, tabs and clasps for arranged door profile sp. 160 cm to 30,0 cm<br>wengè, white rovere.                                                     | 332,00  |
| Jamb, packing, tabs and clasps for arranged door profile sp. 31,0 cm to 40,0 cm<br>natural tanganica, dark tanganica, white, cherry and antique walnut.    | 306,00  |
| Jamb, packing, tabs and clasps for arranged door profile sp. 31,0 cm to 40,0 cm<br>wengè, white rovere.                                                    | 367,00  |