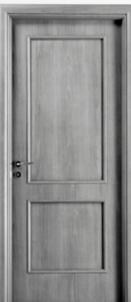

lug handle | 747,00  |
| Sliding double door with lock     | 1294,00 | Sliding double door with lock     | 1542,00 |



| DESCRIZIONE                       |         |                                   |         |  |
|-----------------------------------|---------|-----------------------------------|---------|--|
| ANTIQUE WALNUT/CHERRY             | Price € | WENGE' - WHITE ROVERE             | Price € |  |
| Leaf profile with one door        | 527,00  | Leaf profile with one door        | 632,00  |  |
| Leaf profile with doubledoor      | 1055,00 | Leaf profile with doubledoor      | 1266,00 |  |
| Sliding one door with plug handle | 559,00  | Sliding one door with plug handle | 670,00  |  |
| Sliding double door with lock     | 1167,00 | Sliding double door with lock     | 1388,00 |  |



#### MOD. GIUNONE

| DESCRIPTION                       |         |                                   |         |  |
|-----------------------------------|---------|-----------------------------------|---------|--|
| STANDARD ESSENCE                  | Price € | WENGE' - WHITE ROVERE             | Price € |  |
| Leaf profile with one door        | 532,00  | Leaf profile with one door        | 575,00  |  |
| Leaf profile with doubledoor      | 1064,00 | Leaf profile with doubledoor      | 1276,00 |  |
| Sliding one door with plug handle | 591,00  | Sliding one door with plug handle | 709,00  |  |
| Sliding double door with lock     | 1230,00 | Sliding double door with lock     | 1466,00 |  |

For wengè and white rovere, bosses instead of diamonded, will be smooth with thickness mm 8. For ou