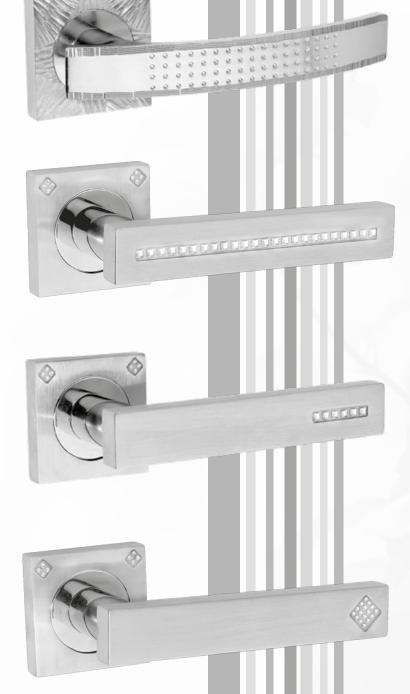

#### Accessories for armoured doors

| HAN         | DLES     |
|-------------|----------|
| DESCRIPTION |          |
|             | Prezzo € |
| Brass       | 129,00   |
| Satiny      | 103,20   |

| HAN        | DLES    |
|------------|---------|
| ESCRIPTION |         |
|            | Price € |
|            | 138,80  |
|            | 112.80  |

١đ

0.0

12

| DESCRIPTION  |         |
|--------------|---------|
|              | Price € |
| Glossy brass | 46,46   |
| Satiny cromo | 40,40   |
| Glossy cromo | 35,60   |

#### DOOR KNOCKERS

|            | Price € |
|------------|---------|
| Brass 110  | 78,00   |
| Satiny 110 | 81,00   |
| Brass 130  | 102,00  |
| Satiny 130 | 106,00  |

Handles availaibles only in the essences of the catalogue