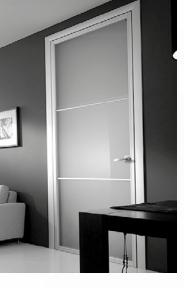

ssage without closure        |         |
| Telescopic alluminium jamb          |         |
| Door profile with alluminium square |         |
| Satiny glass mm.7                   |         |
| Increase for window                 | 1800,00 |
| Handle not included                 |         |

Come da catalogo

#### MOD. EROS

| DESCRIPTION                                    | _       |  |  |
|------------------------------------------------|---------|--|--|
| STANDARD ESSENCE                               | Price € |  |  |
| Leaf door with one glass door                  |         |  |  |
| Leaf doubledoor to define on size              |         |  |  |
| Sliding one door with plug handle              |         |  |  |
| Sliding doubledoor with lock to define on size |         |  |  |









#### Alluminium doors



#### Armoured doors





DESCRIPTION

Like catalogue

MOD. VEGA

3700,00

Price €



|                                                   | DESCRIPTION                                                 |         |  |  |
|---------------------------------------------------|-------------------------------------------------------------|---------|--|--|
|                                                   | STANDARD ESSENCE                                            |         |  |  |
| Γ                                                 | Subframe 900x2100                                           |         |  |  |
|                                                   | Main door model Difesa CL                                   |         |  |  |
| With european cylinder 1