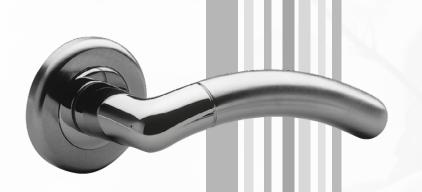

#### Accessories for armoured doors

| HAN         | DLES     |
|-------------|----------|
| DESCRIPTION |          |
|             | Prezzo € |
| Brass       | 129,00   |
| Satiny      | 103,20   |

| HAN        | DLES    |
|------------|---------|
| ESCRIPTION |         |
|            | Price € |
|            | 138,80  |
|            | 112.80  |

|        |        |   | HAN         |   |
|--------|--------|---|-------------|---|
|        |        | D | DESCRIPTION |   |
|        |        |   |             |   |
|        | Brass  |   |             |   |
|        | Satiny |   |             |   |
| 19.924 |        |   |             | i |