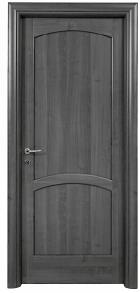

# $\label{eq:leaded} LEAF \ VERSION$ availiable with unique door or doubledoor

#### DOORS

| DESCRIPTION                                                                                                                                           | Price € |
|-------------------------------------------------------------------------------------------------------------------------------------------------------|---------|
| Leaf door to arrange completed with jamb, packing and tabs (bench of 25 pieces) natural tanganica , dark tanganica, white, cherry and antique walnut. | 230,00  |
| Leaf door to arrange completed with jamb, packing and tabs (bench of 25 pieces) wengè, white rovere.                                                  | 262,00  |