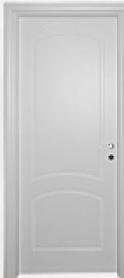

door with lock     | 1148,00 | Sliding double door with lock     | 1088,00 |

Sliding doors thickness panel 44



#### MOD. GARDENIA\*

| DESCRIPTION                       |         |                                   |         |
|-----------------------------------|---------|-----------------------------------|---------|
| STANDARD ESSENCES                 | Price € | WENGE' - WHITE ROVERE             | Price € |
| Leaf profile with one door        | 575,00  | Leaf profile with one door        | 690,00  |
| Leaf profile with doubledoor      | 1150,00 | Leaf profile with doubledoor      | 1380,00 |
| Sliding one door with plug handle | 633,00  | Sliding one door with plug handle | 749,00  |
| Sliding double door with lock     | 1314,00 | Sliding double door with lock     | 1546,00 |







#### Laquered Doors



#### DESCRIPTION

|                                   | _       |
|-----------------------------------|---------|
| RAL STANDARD 1013/9001/9010/1015  | Price € |
| Leaf profile with one door        | 650,00  |
| Leaf profile with doubledoor      | 1300,00 |
| Sliding one door with plug handle | 650,00  |
| Sliding double door with lock     | 1348,00 |

In laquered are availiables other draws (see Flexographic) For model Primule  $+ \notin 70,00$ 

#### MOD. GEMMA

| DESCRIPTION                                           |         |
|-------------------------------------------------------|---------|
| PANEL LAQUERED POST- RAL STANDARD 1013/9001/9010/1015 | Price € |
| Leaf profile with one door                            | 530,00  |
| Leaf profile with doubledoor