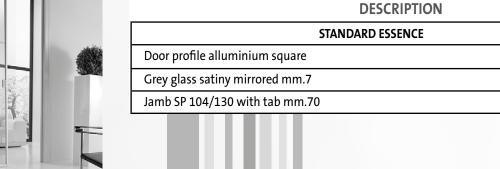

#### DESCRIPTION STANDARD ESSENCE Price € Panel SP 50 60/70/80x2000/2100 glossy laquered Magnetic lock patent with key Handle not included 2700,00 Filomuro Lucide Like catalogue. MOD. ACHILLE DESCRIPTION Price € STANDARD ESSENCE Mantovana with alluminium black laquered veil and wall attack Door profile black laquered alluminium square Grey glass satiny mirrored mm.7 Handle in silver 3150,00 Like catalogue.