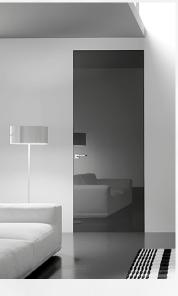

#### DESCRIPTION STANDARD ESSENCE Price € Panel SP 50 60/70/80x2000/2100 glossy laquered Magnetic lock patent with key Handle not included 2700,00 Filomuro Lucide Like catalogue. MOD. ACHILLE DESCRIPTION Price € STANDARD ESSENCE Mantovana with alluminium black laquered veil and wall attack Door profile black laquered alluminium square Grey glass satiny mirrored mm.7 Handle in silver 3150,00 Like catalogue.