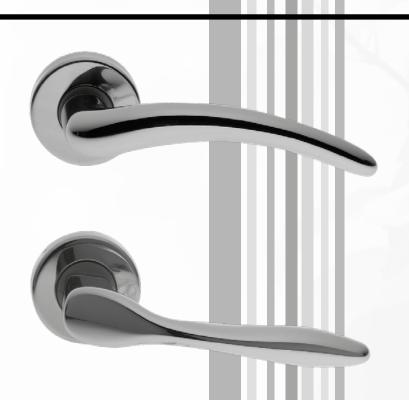

#### MOD. MICHELA

DESCRIPTION

|        | Price € |
|--------|---------|
| Satiny | 190,00  |

#### MOD. ERICA

| DESCRIPT | ION     |
|----------|---------|
|          | Price € |
| Satiny   | 186,00  |

#### MOD. SOPHIE

DESCRIPTION

|        | Price € |
|--------|---------|
| Satiny | 168,00  |

#### MOD. EMANUELA

DESCRIPTION

|        | Price € |
|--------|---------|
| Satiny | 135,00  |

#### MOD. SONIA

|       | Price € |
|-------|---------|
| Brass | 138,00  |

Handles availaibles only in the essences of the catalogue