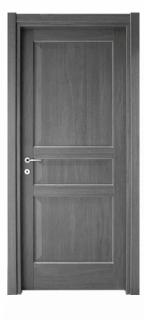

#### DOORS

| DESCRIPTION                                                                                                                                           | Price € |
|-------------------------------------------------------------------------------------------------------------------------------------------------------|---------|
| Leaf door to arrange completed with jamb, packing and tabs (bench of 25 pieces) natural tanganica , dark tanganica, white, cherry and antique walnut. | 230,00  |
| Leaf door to arrange completed with jamb, packing and tabs (bench of 25 pieces) wengè, white rovere.                                                  | 262,00  |

#### FRAME

| DESCRIPTION                                                                                                                                                | Price € |
|------------------------------------------------------------------------------------------------------------------------------------------------------------|---------|
| Jamb, packing and tabs for door profile to arrange sp. 10,5 cm<br>natural tanganica, dark tanganica, white, cherry and antique walnut.                     | 115,00  |
| Jamb, packing and tabs for door profile to arrange sp. 10,5 cm<br>wengè, white rovere.                                                                     | 124,00  |
| Jamb, packing, tabs and clasps for arranged door profile sp. 10,5 cm<br>natural tanganica, dark tanganica, white, cherry and antique walnut.               | 143,00  |
| Jamb, packing, tabs and clasps for arranged door profile sp. 10,5 cm<br>wengè, white rovere.                                                               | 171,00  |
| Jamb, packing, tabs and clasps for arranged door profile sp. 13,0 and cm to 150 cm<br>natural tanganica, dark tanganica, white, cherry and antique walnut. | 227,00  |
| Jamb, packing, tabs and clasps for arranged door profile sp. 13,0 and cm to 150 cm wengè, white rovere.                                                    | 272,00  |
| Jamb, packing, tabs and clasps for arranged door profile sp. 160 cm to 30,0 cm<br>natural tanganica, dark tanganica, white, cherry and antique walnut.     | 286,00  |
| Jamb, packing, tabs and clasps for arranged door profile sp. 160 cm to 30,0 cm<br>wengè, white rovere.                                                     | 332,00  |
| Jamb, packing, tabs and clasps for arranged door profile sp. 31,0 cm to 40,0 cm<br>natural tanganica, dark tanganica, white, cherry and antique walnut.    | 306,00  |
| Jamb, packing, tabs and clasps for arranged door profile sp. 31,0 cm to 40,0 cm<br>wengè, white rovere.                                                    | 367,00  |

#### PANEL

| DESCRIPTION                                                                                                                   | Price € |
|-------------------------------------------------------------------------------------------------------------------------------|---------|
| Panel for door profile to arrange without lock tampering natural tanganica, dark tanganica, white, cherry and antique walnut. | 115,00  |
| Panel for door profile to arrange without lock tampering wengè, white rovere.                                                 | 138,00  |
| Panel for arranged door profile with lock and clasps natural tanganica, dark tanganica, white, cherry and antique walnut.     | 146,00  |
| Panel for arranged door profile with lock and clasps wengè, white rovere.                                                     | 175,00  |