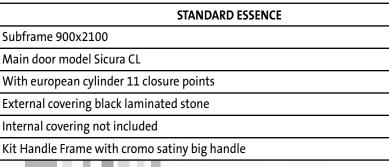

#### MOD. ANDROMEDA

| DESCRIPTION                                             |     |             |
|---------------------------------------------------------|-----|-------------|
| STANDARD ESSENCE                                        |     | Price €     |
| Subframe 900x2100                                       |     |             |
| Main door model Difesa CL                               |     |             |
| With european cylinder 11 closure points                |     |             |
| External covering model Auriga/K RAL 7040 alluminium    |     |             |
| Internal covering not included                          |     |             |
| Kit handle Universal with big handle Sogno glossy cromo |     | 2650,00     |
| 2000                                                    | Lik | e cataloaue |