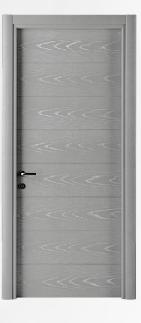

# $\label{eq:leaded} LEAF \ VERSION$ availiable with unique door or doubledoor

#### DOORS

| DESCRIPTION                                                                                                                                           | Price € |
|-------------------------------------------------------------------------------------------------------------------------------------------------------|---------|
| Leaf door to arrange completed with jamb, packing and tabs (bench of 25 pieces) natural tanganica , dark tanganica, white, cherry and antique walnut. | 230,00  |
| Leaf door to arrange completed with jamb, packing and tabs (bench of 25 pieces) wengè, white rovere.                                                  | 262,00  |