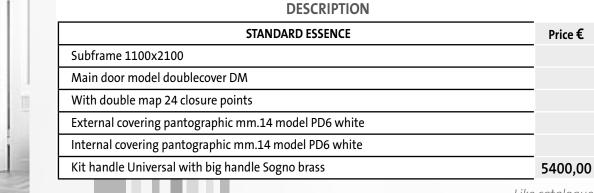

| Subframe 900x2100                                           |         |  |  |
|                                                   | Main door model Difesa CL                                   |         |  |  |
| With european cylinder 15 closure points          |                                                             |         |  |  |
| External covering pantographic mm.14 okoume tinto |                                                             |         |  |  |
| ſ                                                 | Internal covering wenge with inserted cristals cut diamonds |         |  |  |
|                                                   | Kit handle Planet Q gloossy cromo                           | 3100,00 |  |  |

Like catalogue





Like catalogue.





Armoured doors

#### MOD. ANDROMEDA

| DESCRIPTION                                             |     |             |
|---------------------------------------------------------|-----|-------------|
| STANDARD ESSENCE                                        |     | Price €     |
| Subframe 900x2100                                       |     |             |
| Main door model Difesa CL                               |     |             |
| With european cylinder 11 closure points                |     |             |
| External covering model Auriga/K RAL 7040 alluminium    |     |             |
| Internal covering not included                          |     |             |
| Kit handle Universal with big handle Sogno glossy cromo |     | 2650,00     |
| 2000