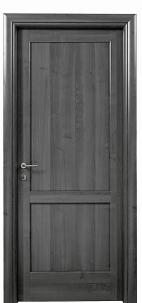

#### DOORS

| DESCRIPTION                                                                                                                                           | Price € |
|-------------------------------------------------------------------------------------------------------------------------------------------------------|---------|
| Leaf door to arrange completed with jamb, packing and tabs (bench of 25 pieces) natural tanganica , dark tanganica, white, cherry and antique walnut. | 230,00  |
| Leaf door to arrange completed with jamb, packing and tabs (bench of 25 pieces) wengè, white rovere.                                                  | 262,00  |

#### FRAME

| DESCRIPTION                                                                                                                                                | Price € |
|------------------------------------------------------------------------------------------------------------------------------------------------------------|---------|
| Jamb, packing and tabs for door profile to arrange sp. 10,5 cm<br>natural tanganica, dark tanganica, white, cherry and antique walnut.                     | 115,00  |
| Jamb, packing and tabs for door profile to arrange sp. 10,5 cm<br>wengè, white rovere.                                                                     | 124,00  |
| Jamb, packing, tabs and clasps for arranged door profile sp. 10,5 cm<br>natural tanganica, dark tanganica, white, cherry and antique walnut.               | 143,00  |
| Jamb, packing, tabs and clasps for arranged door profile sp. 10,5 cm<br>wengè, white rovere.                                                               | 171,00  |
| Jamb, packing, tabs and clasps for arranged door profile sp. 13,0 and cm to 150 cm<br>natural tanganica, dark tanganica, white, cherry and antique walnut. | 227,00  |
| Jamb, packing, tabs and clasps for arranged door profile sp. 13,0 and cm to 150 cm wengè, white rovere.                                                    | 272,00  |
| Jamb, packing, tabs and clasps for arranged door profile sp. 160 cm to 30,0 cm<br>natural tanganica, dark tanganica, white, cherry and antique walnut.     | 286,00  |
| Jamb, packing, tabs and clasps for arranged door profile sp. 160 cm to 30,0 cm<br>wengè, white rovere.                                                     | 332,00  |
| Jamb, packing, tabs and clasps for arranged door profile sp. 31,0 cm to 40,0 cm<br>natural tanganica, dark tanganica, white, cherry and antique walnut.    | 306,00  |
| Jamb, packing, tabs and clasps for arranged door profile sp. 31,0 cm to 40,0 cm<br>wengè, white rovere.                                                    | 367,00  |

#### PANEL

| DESCRIPTION                                                                                                                   | Price € |
|-------------------------------------------------------------------------------------------------------------------------------|---------|
| Panel for door profile to arrange without lock tampering natural tanganica, dark tanganica, white, cherry and antique walnut. | 115,00  |
| Panel for door profile to arrange without lock tampering wengè, white rovere.                                                 | 138,00  |
| Panel for arranged door profile with lock and clasps natural tanganica, dark tanganica, white, cherry and antique walnut.     | 146,00  |
| Panel for arranged door profile with lock and clasps wengè, white rovere.                                                     | 175,00  |