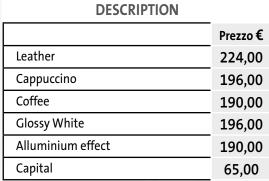

#### JAMBS

Coffee

Capital

Cappuccino

Glossy White

Alluminium effect

Flexographic door

| DESCRIPTION                       |         |                                   | _       |
|-----------------------------------|---------|-----------------------------------|---------|
| ANTIQUE WALNUT/CHERRY             | Price € | WHITE                             | Price € |
| Leaf profile with one door        | 600,00  | Leaf profile with one door        | 570,00  |
| Leaf profile with doubledoor      | 1200,00 | Leaf profile with doubledoor      | 1140,00 |
| Sliding one door with plug handle | 600,00  | Sliding one door with plug handle | 570,00  |
| Sliding double door with lock     | 1248,00 | Sliding double door with lock     | 1188,00 |