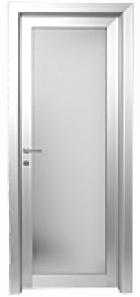

#### **STANDARD**

600 X 2100 mm sp.10,5 650 X 2100 mm sp.10,5

nm sp.10,5 700 X 2100 mm sp.10,5 800 X 2100 mm sp.10,5 nm sp.10,5 750 X 2100 mm sp.10,5 900 X 2100 mm sp.10,5 OUTSIZE + 25%

ရှိ

# $\label{eq:leaded} LEAF \ VERSION$ availiable with unique door or doubledoor