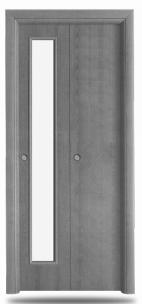

#### MOD. LIBRO 2 VETRI

| DESCRIPTION                  |         |                              |         |  |
|------------------------------|---------|------------------------------|---------|--|
| STANDARD ESSENCES            | Price € | WENGE' - WHITE ROVERE        | Price € |  |
| Leaf profile with one door   | 1001,00 | Leaf profile with one door   | 1201,00 |  |
| Leaf profile with doubledoor | 2002,00 | Leaf profile with doubledoor | 2402,00 |  |