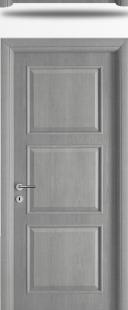

|         |                                   |         |  |
|-----------------------------------|---------|-----------------------------------|---------|--|
| STANDARD ESSENCE                  | Price € | WENGE' - WHITE ROVERE             | Price € |  |
| Leaf profile with one door        | 724,00  | Leaf profile with one door        | 868,00  |  |
| Leaf profile with doubledoor      | 1449,00 | Leaf profile with doubledoor      | 1738,00 |  |
| Sliding one door with plug handle | 783,00  | Sliding one door with plug handle | 938,00  |  |
| Sliding double door with lock     | 1614,00 | Sliding double door with lock     | 1924,00 |  |

For wengè and white rovere, bosses instead of diamonded, will be smooth with thickness mm 8. For outsize in height +25% in large +25%





#### MOD. DIANA

MOD. FORTUNA

| DESCRIPTION                                      |                                   |                                               |         |  |
|--------------------------------------------------|-----------------------------------|-----------------------------------------------|---------|--|
| STANDARD ESSENCE Price € WENGE' - WHITE ROVERE   |                                   |                                               |         |  |
| Leaf profile with one door                       | 560,00 Leaf profile with one door |                                               | 672,00  |  |
| Leaf profile with doubledoor <b>1120,00</b> Leaf |                                   | Leaf profile with doubledoor                  | 1344,00 |  |
| Sliding one d