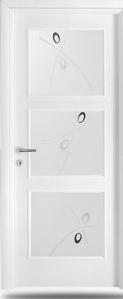

|  |
|-----------------------------------------------------------------------|--------|-----------------------------------|---------|--|
| STANDARD ESSENCE Price € WENGE' - WHITE ROVERE                        |        |                                   |         |  |
| Leaf profile with one door                                            | 623,00 | Leaf profile with one door        | 747,00  |  |
| Leaf profile with doubledoor 1246,00 Leaf profile with doubledoor     |        |                                   | 1495,00 |  |
| Sliding one door with plug handle                                     | 682,00 | Sliding one door with plug handle | 818,00  |  |
| Sliding double door with lock1412,00Sliding double door with lock1684 |        |                                   |         |  |



| DESCRIPTION                                                              |         |                                          |         |  |
|--------------------------------------------------------------------------|---------|------------------------------------------|---------|--|
| ANTIQUE WALNUT/CHERRY Price € WENGE' - WHITE ROVERE                      |         |                                          |         |  |
| Leaf profile with one door                                               | 623,00  | Leaf profile with one door               | 747,00  |  |
| Leaf profile with doubledoor <b>1246,00</b> Leaf profile with doubledoor |         | 1495,00                                  |         |  |
| Sliding one door with plug handle                                        | 682,00