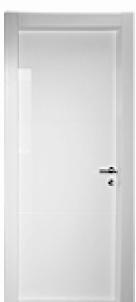

|                    | 1250,00 |
| Leaf profile with doubledoor      |                    | 2500,00 |
| Sliding one door with plug handle | Supplement (netti) | 75,00   |
| Sliding double door with lock     | Supplement (netti) | 134,00  |

Like photograph in catalogue

#### MOD. GIADA

| DESCRIPTION                                          |         |
|------------------------------------------------------|---------|
| WHITE LAQUERED - SHINE BRUSHED                       | Price € |
| Leaf profile with one door                           | 1630,00 |
| Leaf profile with doubledoor                         | 3260,00 |
| Sliding one door with plug handle Supplement (netti) | 75,00   |
| Sliding double door with lockSupplement (netti)      | 134,00  |

Like photograph in catalogue







Veneer doors



| DESCRIPTION                                          |         |
|------------------------------------------------------|---------|
| ROVERE DECAPE' DARK GREY                             |         |
| Leaf profile with one door                           | 1420,00 |
| Leaf profile with doubledoor                         | 2840,00 |
| Sliding one door with plug handle Supplement (netti) | 75,00   |
| Sliding double door with lock Supplement (netti)     | 134,00  |

Like photograph in catalogue

## MOD. AMBRA

| DESCRIPTION                                          |         |
|------------------------------------------------------|---------|
| YELLOW SPINE BRUSHED WHITE LAQUERED IN OPENED PORE   |         |
| Leaf profile with one door                           | 1750,00 |