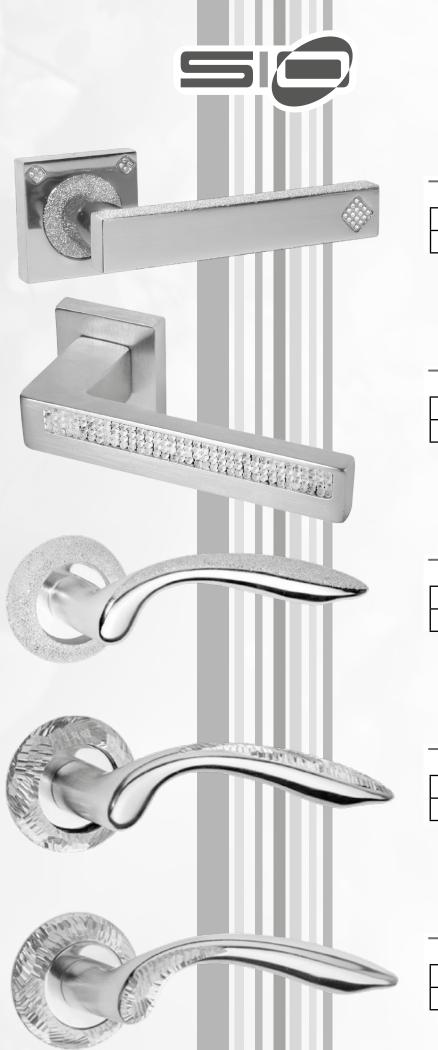

#### Accessories for armoured doors

| HAN         | DLES     |
|-------------|----------|
| DESCRIPTION |          |
|             | Prezzo € |
| Brass       | 129,00   |
| Satiny      | 103,20   |

| HAN        | DLES    |
|------------|---------|
| ESCRIPTION |         |
|            | Price € |
|            | 138,80  |
|            | 112.80  |

١đ

0.0

12

| DESCRIPTION  |         |
|--------------|---------|
|              | Price € |
| Glossy brass | 46,46   |
| Satiny cromo | 40,40   |
| Glossy cromo | 35,60   |

#### DOOR KNOCKERS

|            | Price € |
|------------|---------|
| Brass 110  | 78,00   |
| Satiny 110 | 81,00   |
| Brass 130  | 102,00  |
| Satiny 130 | 106,00  |

Handles availaibles only in the essences of the catalogue