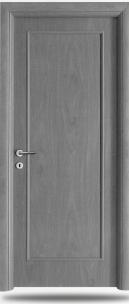

#### DOORS

| DESCRIPTION                                                                                                                                           | Price € |
|-------------------------------------------------------------------------------------------------------------------------------------------------------|---------|
| Leaf door to arrange completed with jamb, packing and tabs (bench of 25 pieces) natural tanganica , dark tanganica, white, cherry and antique walnut. | 230,00  |
| Leaf door to arrange completed with jamb, packing and tabs (bench of 25 pieces) wengè, white rovere.                                                  | 262,00  |

#### FRAME

| DESCRIPTION                                                                                                                                                | Price € |
|------------------------------------------------------------------------------------------------------------------------------------------------------------|---------|
| Jamb, packing and tabs for door profile to arrange sp. 10,5 cm<br>natural tanganica, dark tanganica, white, cherry and antique walnut.                     | 115,00  |
| Jamb, packing and tabs for door profile to arrange sp. 10,5 cm<br>wengè, white rovere.                                                                     | 124,00  |
| Jamb, packing, tabs and clasps for arranged door profile sp. 10,5 cm<br>natural tanganica, dark tanganica, white, cherry and antique walnut.               | 143,00  |
| Jamb, packing, tabs and clasps for arranged door profile sp. 10,5 cm<br>wengè, white rovere.                                                               | 171,00  |
| Jamb, packing, tabs and clasps for arranged door profile sp. 13,0 and cm to 150 cm<br>natural tanganica, dark tanganica, white, cherry and antique walnut. | 227,00  |
| Jamb, packing, tabs and clasps for arranged door profile sp. 13,0 and cm to 150 cm wengè, white rovere.                                                    | 272,00  |
| Jamb, packing, tabs and clasps for arranged door profile sp. 160 cm to 30,0 cm<br>natural tanganica, dark tanganica, white, cherry and antique walnut.     | 286,00  |
| Jamb, packing, tabs and clasps for arranged door profile sp. 160 cm to 30,0 cm<br>wengè, white rovere.                                                     | 332,00  |
| Jamb, packing, tabs and clasps for arranged door profile sp. 31,0 cm to 40,0 cm<br>natural tanganica, dark tanganica, white, cherry and antique walnut.    | 306,00  |
| Jamb, packing, tabs and clasps for arranged door profile sp. 31,0 cm to 40,0 cm<br>wengè, white rovere.                                                    | 367,00  |

#### PANEL

| DESCRIPTION                                                                                                                   | Price € |
|-------------------------------------------------------------------------------------------------------------------------------|---------|
| Panel for door profile to arrange without lock tampering natural tanganica, dark tanganica, white, cherry and antique walnut. | 115,00  |
| Panel for door profile to arrange without lock tampering wengè, white rovere.                                                 | 138,00  |
| Panel for arranged door profile with lock and clasps natural tanganica, dark tanganica, white, cherry and antique walnut.     | 146,00  |
| Panel for arranged door profile with lock and clasps wengè, white rovere.                                                     | 175,00  |